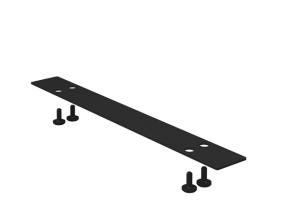

## PRODUCT DATA SHEET

Flux modular storage linking bracket

## **FL-BKT-LNK**

The Flux modular shelving system epitomises the future of adaptable, modern design. Flux has a capacitor for an infinite number of layout options and shapes to help create work zones in any space to promote privacy or transparency as needed. The crisp, clean aesthetic of the black frame allows you to break up the workplace landscape while bringing together a wide range of complementary components and products – and, never compromising on design.

## PRODUCT FEATURES

- Linking bracket to connect Flux units together
- Add additional brackets to large configurations for increased stability
- Supplied with 4 screws and easy to fit
- Fully welded frame construction for easy installation & added strength
- Modular grid based shelving/storage system for adaptable, flexible spaces
- Configured in an infinite number of ways to suit any space

## **DIMENSIONS & SPECIFICATIONS**

| Height | Width | Depth |
|--------|-------|-------|
| 5mm    | 380mm | 40mm  |

RRP: £25.00 Bar Code: N/A Conforms to: Colour: Black
Warranty: 2 years

Pack Quantity: 1
Weight (Kg):