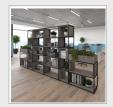

## FL-IS1-GO

The Flux modular shelving system epitomises the future of adaptable, modern design. Flux has a capacitor for an infinite number of layout options and shapes to help create work zones in any space to promote privacy or transparency as needed. The crisp, clean aesthetic of the black frame allows you to break up the workplace landscape while bringing together a wide range of complementary components and products — and, never compromising on design.

## PRODUCT FEATURES

- Single or double shelf to sit inside black steel frame
- Add some storage and a new dimension to the Flux storage units
- Available in grey oak or kendal oak finishes
- Fully welded frame construction for easy installation & added strength
- Modular grid based shelving/storage system for adaptable, flexible spaces
- Configured in an infinite number of ways to suit any space