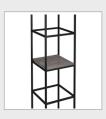

## PRODUCT DATA SHEET

Flux modular storage single wooden inner shelf - grey oak

## PRODUCT FEATURES

- Single or double shelf to sit inside black steel frame
- Add some storage and a new dimension to the Flux storage units
- Available in grey oak or kendal oak finishes
- Fully welded frame construction for easy installation & added strength
- Modular grid based shelving/storage system for adaptable, flexible spaces
- Configured in an infinite number of ways to suit any space