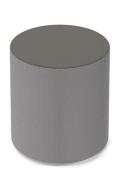

## PRODUCT DATA SHEET

Groove modular breakout seating - forecast grey body with present grey top

## GR01-FG-PG

Groove breakout seating provides a flexible and informal seating solution for a wide range of environments. Available in a multitude of shapes, sizes and finishes, and with endless permutations, Groove interlinking seating can add colour, fun and inspiration to breakout areas and offices.

## **DIMENSIONS & SPECIFICATIONS**

Height Width Depth
430mm 410mm 410mm

RRP: £211.00
Bar Code: N/A
Conforms to:

Colour: Forecast Grey/

Warranty: 5 years

Pack Quantity: 1
Weight (Kg): 9.00